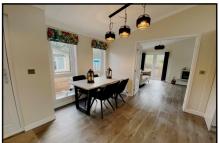

## 2-Bedroom Park Home - approx 46' x 20'

Accommodation & approximate room dimensions:

- Kitchen/Diner: A wonderful spacious room having a good range of floor and wall cupboards. Built-in oven, hob with cooker hood over. Integrated dishwasher, washing machine & fridge/freezer. Breakfast Bar. Cupboard housing combination boiler. Double cloaks cupboard. Door to garden.
- Lounge: Feature fireplace. Double doors to Raised Deck with view over nature reserve.
- Bedroom 1: Large fitted wardrobes
- Luxury En-Suite Shower Room
- Bedroom 2: large fitted wardrobe.
- Bathroom: Double ended bath. Vanity unit & WC. Chrome towel rail.
- Stylish interior design & Fully Furnished
- Vaulted Ceilings
- Gas Central Heating
- PVCu Double-Glazing
- Metal Shed
- Parking on Plot
- Age Restriction 45+ Pets Considered