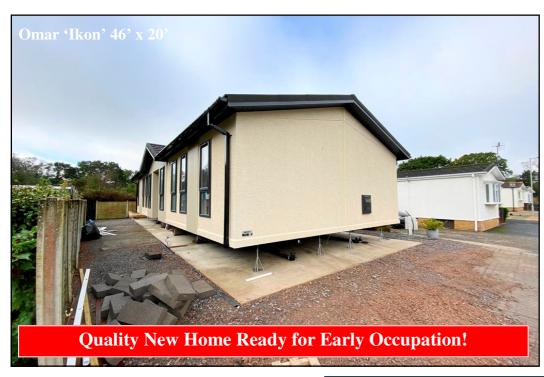

# 76 Pinehurst Park, West Moors, Dorset. BH22 0BP

This drawing has been prepared for diagrammatic purpose only. Not to scale.

## 2-Bedroom Park Home - approx 46' x 20'

Accommodation & approximate room dimensions:

- Kitchen/Diner: A wonderful spacious room having a good range of floor and wall cupboards. Built-in oven, hob with cooker hood over. Integrated dishwasher, washing machine & fridge/freezer. Breakfast Bar. Cupboard housing combination boiler. Double cloaks cupboard. Door to garden.
- Lounge: Feature fireplace. Double doors to Raised Deck with view over nature reserve.
- Bedroom 1: Large fitted wardrobes
- Luxury En-Suite Shower Room
- Bedroom 2: large fitted wardrobe.
- Bathroom: Double ended bath. Vanity unit & WC. Chrome towel rail.
- Stylish interior design & Fully Furnished
- Vaulted Ceilings
- Gas Central Heating
- PVCu Double-Glazing
- Metal Shed
- Parking on Plot
- Age Restriction 45+ Pets Considered