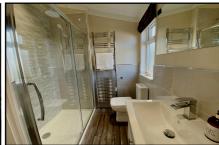

## 2-Bedroom Park Home - approx 46' x 20'

Accommodation & approximate room dimensions:

- Kitchen/Diner: A wonderful spacious room having a good range of floor and wall cupboards. Built-in oven, hob with cooker hood over. Integrated dishwasher, washing machine & fridge/freezer. Breakfast Bar. Cupboard housing combination boiler. Double cloaks cupboard. Door to garden.
- Lounge: Feature fireplace. Double doors to Raised Deck with view over nature reserve.
- Bedroom 1: Large fitted wardrobes
- Luxury En-Suite Shower Room
- Bedroom 2: large fitted wardrobe.
- Bathroom: Double ended bath. Vanity unit & WC. Chrome towel rail.
- Stylish interior design & Fully Furnished
- Vaulted Ceilings
- Gas Central Heating
- PVCu Double-Glazing
- Metal Shed
- Parking on Plot
- Age Restriction 45+ Pets Considered