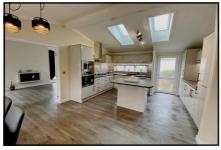

## 2-Bedroom Park Home - approx 46' x 20'

Accommodation & approximate room dimensions:

- Kitchen/Diner: A wonderful spacious room having a good range of floor and wall cupboards. Built-in oven, hob with cooker hood over. Integrated dishwasher, washing machine & fridge/freezer. Breakfast Bar. Cupboard housing combination boiler. Double cloaks cupboard. Door to garden.
- Lounge: Feature fireplace. Double doors to Raised Deck with view over nature reserve.
- Bedroom 1: Large fitted wardrobes
- Luxury En-Suite Shower Room
- Bedroom 2: large fitted wardrobe.
- Bathroom: Double ended bath. Vanity unit & WC. Chrome towel rail.
- Stylish interior design & Fully Furnished
- Vaulted Ceilings
- Gas Central Heating
- PVCu Double-Glazing
- Metal Shed
- Parking on Plot
- Age Restriction 45+ Pets Considered