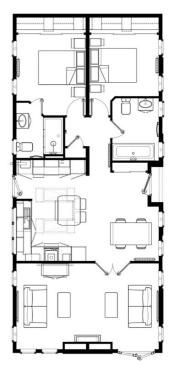

## 2-Bedroom Park Home - approx 46' x 20'

Accommodation & approximate room dimensions:

- Kitchen/Diner: A wonderful spacious room having a good range of floor and wall cupboards. Built-in oven, hob with cooker hood over. Integrated dishwasher, washing machine & fridge/freezer. Breakfast Bar. Cupboard housing combination boiler. Double cloaks cupboard. Door to garden.
- Lounge: Feature fireplace. Double doors to Raised Deck with view over nature reserve.
- Bedroom 1: Large fitted wardrobes
- Luxury En-Suite Shower Room
- Bedroom 2: large fitted wardrobe.
- Bathroom: Double ended bath. Vanity unit & WC. Chrome towel rail.
- Stylish interior design & Fully Furnished
- Vaulted Ceilings
- Gas Central Heating
- PVCu Double-Glazing
- Metal Shed
- Parking on Plot
- Age Restriction 45+ Pets Considered