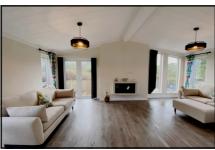

## 2-Bedroom Park Home - approx 46' x 20'

Accommodation & approximate room dimensions:

- Kitchen/Diner: A wonderful spacious room having a good range of floor and wall cupboards. Built-in oven, hob with cooker hood over. Integrated dishwasher, washing machine & fridge/freezer. Breakfast Bar. Cupboard housing combination boiler. Double cloaks cupboard. Door to garden.
- Lounge: Feature fireplace. Double doors to Raised Deck with view over nature reserve.
- Bedroom 1: Large fitted wardrobes
- Luxury En-Suite Shower Room
- Bedroom 2: large fitted wardrobe.
- Bathroom: Double ended bath. Vanity unit & WC. Chrome towel rail.
- Stylish interior design & Fully Furnished
- Vaulted Ceilings
- Gas Central Heating
- PVCu Double-Glazing
- Metal Shed
- Parking on Plot
- Age Restriction 45+ Pets Considered

# View over protected Nature Area

Pitch Fee: approx £311.34 per month Including Water Subject to Annual Review <u>Council Tax Band:</u> 'A' Tenure: 1983 Mobile Homes Act Agreement

Price: £299,950